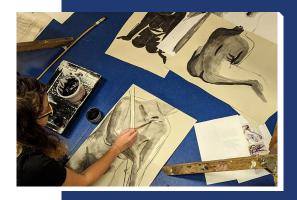

## **Introduction to Access - Life Drawing**

## Leisure and Professional

Come and join one of our experts within the Art and Design department at Cornwall College St Austell!

You will explore drawing the human form through a range of techniques and processes, develop the technical language through a variety of media and materials, and gain pportunities to learn or refine skills in proportion, scale, and composition.

This is a fantastic course for beginners and for others who are looking to develop and refine techniques.

Please bring an A3 Sketchbook, basic drawing media and materials.

Larger paper and some drawing media will also be provided.